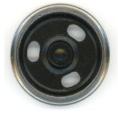

**Ref: 1612HUD** Hudson "Skip" 1'-0" wagon wheels; 4 hole disc

**Ref: 1615WD** War Department 1'-3" wagon wheels; 7 curly spokes

**Ref: 1618LB** Lynton & Barnstaple 1'-6" wagon and carriage wheels; plain disc