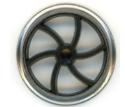

### Section 16NG - 16mm Narrow Gauge Wheels

Wagon & Carriage Wheels (4 wheels on 2 axles)

**Ref: 1612DIN** Dinorwic Quarry 1'-0" wagon wheels; 6 curly spokes

**Ref: 1612DUB** Dinorwic Quarry 1'-0" double flanged wagon wheels; 6 curly spokes; 4 wheels on 4 stub axles

**Ref: 1620GVT** Glyn Valley Tramway 1'-8" wagon wheels; 6 curly spokes.

**Ref: 1622GVT** Glyn Valley Tramway 1'-10" wagon wheels; 7 curly spokes.

**Ref: 1623WE** Welshpool & Llanfair 1'-11" wagon wheels; 6 hole disc.