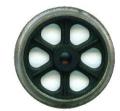

**Ref: 1612HUD** Hudson "Skip" 1'-0" wagon wheels; 4 hole disc

**Ref: 1615WD** War Department 1'-3" wagon wheels; 7 curly spokes

**Ref: 1618LB** Lynton & Barnstaple 1'-6" wagon and carriage wheels; plain disc

**Ref: 1618FRC** Festiniog Railway 1'-6" wagon wheels; 6 curly spokes.

**Ref: 1618FRD** Festiniog Railway 1'-6" wagon wheels; 3 oval hole disc.

**Ref: 1618FRW** Festiniog Railway 1'-6" wagon wheels; 6 web spokes