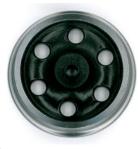

**Ref: 1612HUD** Hudson "Skip" 1'-0" wagon wheels; 4 hole disc

**Ref: 1615WD** War Department 1'-3" wagon wheels; 7 curly spokes

**Ref: 1618LB** Lynton & Barnstaple 1'-6" wagon and carriage wheels; plain disc