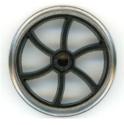

**Ref: 1618FRC** Festiniog Railway 1'-6" wagon wheels; 6 curly spokes.

**Ref: 1618FRD** Festiniog Railway 1'-6" wagon wheels; 3 oval hole disc.

**Ref: 1618FRW** Festiniog Railway 1'-6" wagon wheels; 6 web spokes

**Ref: 1620GVT** Glyn Valley Tramway 1'-8" wagon wheels; 6 curly spokes.

**Ref: 1622GVT** Glyn Valley Tramway 1'-10" wagon wheels; 7 curly spokes.

**Ref: 1623WE** Welshpool & Llanfair 1'-11" wagon wheels; 6 hole disc.