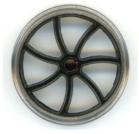

**Ref: 1620GVT** Glyn Valley Tramway 1'-8" wagon wheels; 6 curly spokes.

**Ref: 1622GVT** Glyn Valley Tramway 1'-10" wagon wheels; 7 curly spokes.

**Ref: 1623WE** Welshpool & Llanfair 1'-11" wagon wheels; 6 hole disc.