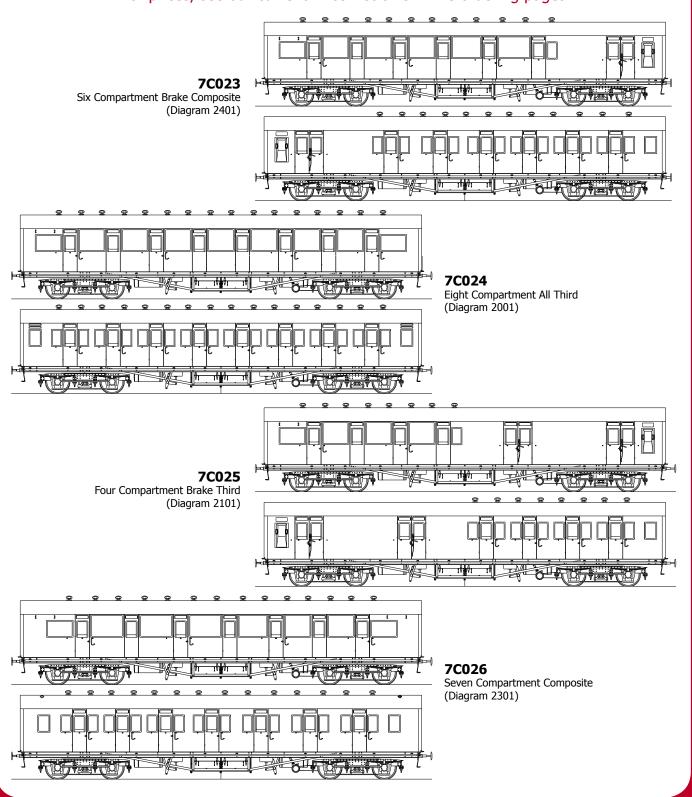

## **Southern Railway Maunsell Coaches**

Slaters make a range of kits for Maunsell period Southern Railway coaches in O Gauge. The bodies are injection moulded polystyrene, with etched and cast brass fittings. The kits include Finescale wheels and bogies, which are available in two versions: fully sprung made from **etched brass** (add **E** to the reference number), or 'rigid' made from **injection moulded polystyrene** (add **P**). The bogies are also available separately.