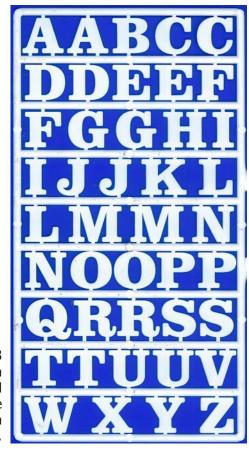

# **Station Nameboard Lettering**

### 1113

13.5mm high station nameboard lettering (scale 12" lettering in