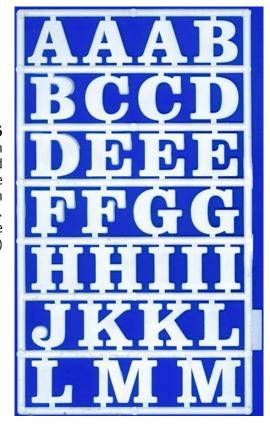

# **Station Nameboard Lettering**

## 1116

16mm high station nameboard lettering (scale 12" lettering in 16mm Scale). (Both sets in the pack)

For prices, see our current Price List or On-Line ordering pages

www.slatersplastikard.com