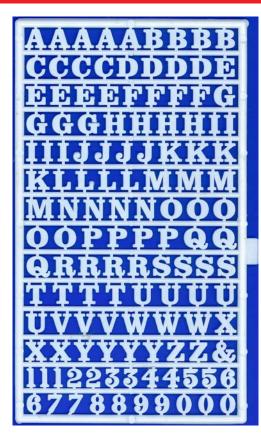

Each pack contains one moulding (except 1116 which contains two different pieces), so the number of each letter or numeral varies according to size - see the illustrations below and overleaf. All but the largest sizes contain numerals as well. Each size is defined by the height (in millimetres) of an individual letter (e.g. reference 1105 has lettering 5mm high), and all are available in white, with the 8mm size (1108) also available in black (ref. 1108B). Please note that the illustrations are not to scale.

### 1113

13.5mm high station nameboard lettering (scale 12" lettering in